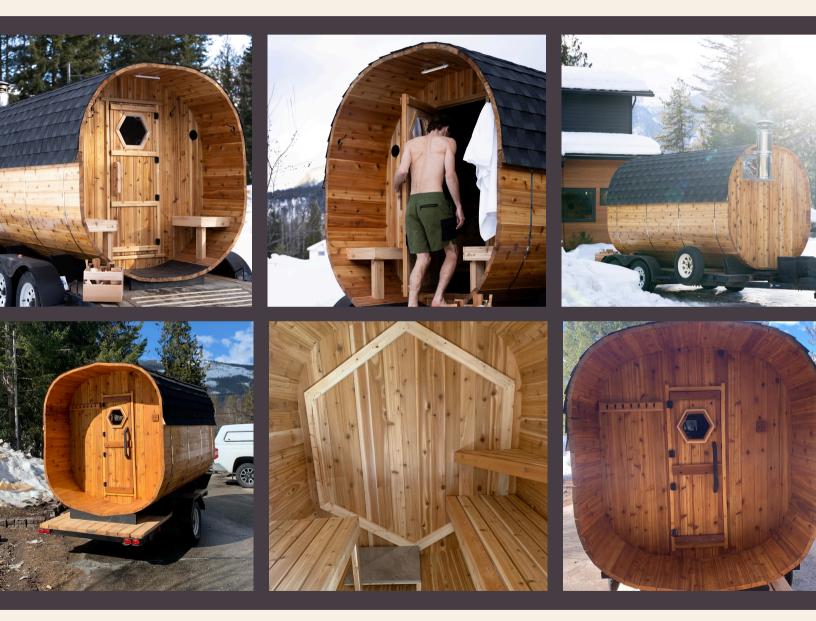

# THE MACDONALD SERIES

### OUR LARGER MORE SPACIOUS SHAPE

Flat walls for comfort on your back and extra headroom. Available with porch extensions up to 2ft

Starting at \$10,999 + GST/PST

### Lengths

Standard height of 6.5ft & 6ft width 6 ft Starting at \$10,999 8ft Starting at \$12,300 10ft Starting at \$13,200 12ft Starting at \$14,800

### Add Ons

\*Please note porches are in addition to the interior lengths

For Ex: a 6 ft sauna with 2 ft porch will have a total length of 8ft 1.5 - 2 ft Porches (Contact for pricing) Custom bench designs \$300-\$600 Metal roof \$1000 Custom Window Shapes (\$100-300) Sauna essentials kit \$150