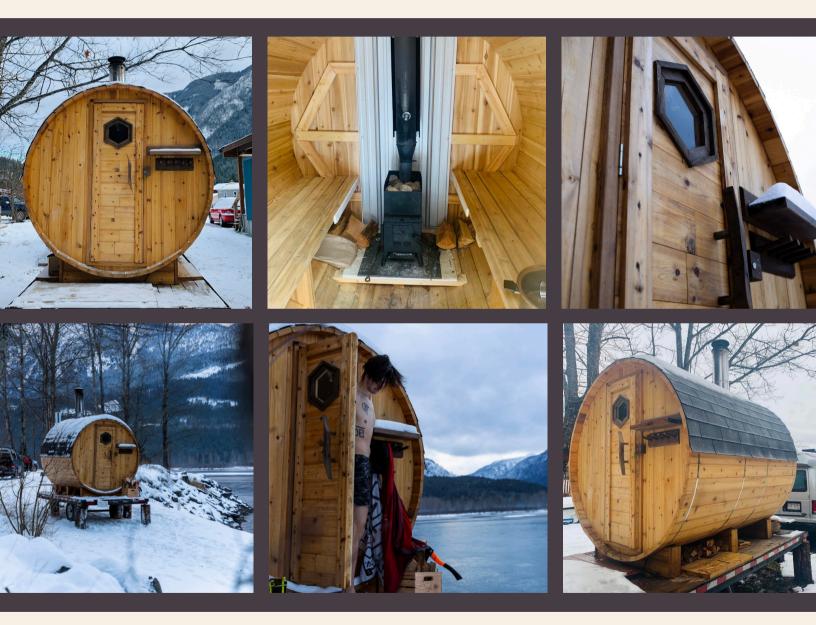

# THE TUPER SERIES

### OUR ORIGINAL BARREL SHAPE

A classic barrel shape to sit all spaces and properties

Starting at \$9,999 + GST/PST

### Lengths

Standard Diameters of 7ft

### Add Ons

\*Please note porches are in addition to the interior lengths

For Ex: a 6 ft sauna with 2 ft porch will have a total length of 8ft 6 ft Starting at \$9,999 8ft Starting at \$10,750 10ft Starting at \$12,200 12ft Starting at \$13,200

1.5 - 2ft porches (contact for pricing) Custom bench designs \$300-600 Metal roof \$1000 Custom Window Shapes (\$100-300) Sauna essentials kit \$150

• Bucket, Ladle, Thermometer